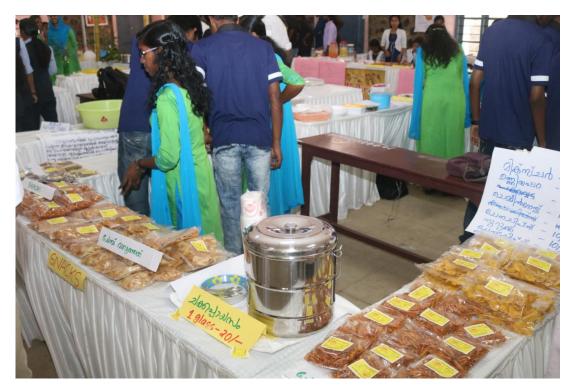

officer Palai was the resource person. There was an interactive session on the topic "Importance of food safety in current scenario". This interactive session was really a new experience for students and it helped them to know more about Food Safety and Standards Act and its implementation.



The food fest 2018 was a combination of health and taste with a variety of stalls which include BMI clinic, diet clinic, adulteration testing, fresh juice and health drinks, jackfruit products, dairy products and ethinic foods.





The food fest 2018 was successfully executed by the students under the guidance of staff co-ordinators Mrs.Jovancy Mathew, Mrs Minu Abraham, Mrs Gisha T Mathew, Mrs.Jinu T Jose. The fest helped the students to learn team work, leadership and overall management skills.







# Rice Cultivation by Students

#### **RICE CULTIVATION: 2018-19**

On <u>16<sup>th</sup> October 2018</u>, Paddy cultivation was done by 2017 & 2018 batch students of B.Voc(Sustainable Agriculture) of St.Thomas College, Palai at South Kidangoor Padasekharam. The area cultivated was 0.5 hectare (1.235 Acres)

The peculiarity of this rice cultivation was introduction of mechanisation in cultivation for the first time in South Kidangoor padasekharam. Mat nursery was prepared and transplanting was done using transplanter with the assistance from KrishiVigyan Kendra (KVK) of Kerala Agricultural University. Since we have introduced machines in cultivation, seed rate was reduced to 20 Kg. Variety used was **Jyothi.** 

Students cleaned the field bunds and bunds were prepared neatly. Tractors