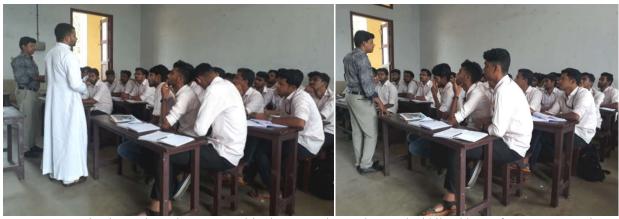

Prof. Raju Mathew T, Associate Professor, Department of Physics felicitated the Science Day celebrations.

Dr. Ginson P.Joseph, Coordinator, RACS cell proposed the vote of thanks. The session concluded with National Anthem.