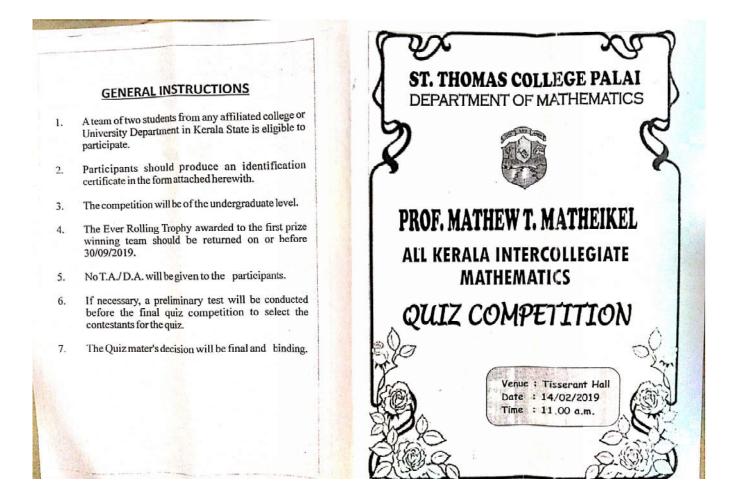

Prof. Raju Mathew T, Associate Professor, Department of Physics felicitated the Science Day celebrations.

Dr. Ginson P.Joseph, Coordinator, RACS cell proposed the vote of thanks. The session concluded with National Anthem.