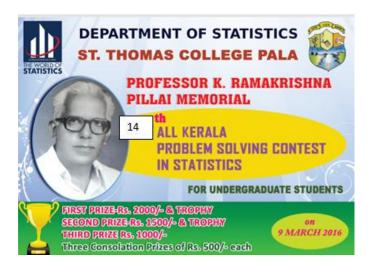

by Department of Statistics, St. Thomas College Palai on 13-02-2015.



13 teams consisting of 26 students from 13 colleges participated in the contest. Dr. R. Sreenivasan, son of Late K. Ramakrishna Pillai was present in the occasion. Gopika Udayan and Jilu Tresa George of Alphonsa College Palai won the first prize. Dr. Sebastian George coordinated the event and Dr. Seemon Thomas was the resource person.





Prize Distribution

Dr. R. Sreenivasan addressing participants

## Ramakrishna Pillai Memorial All Kerala Problem Solving Contest in Statistics – 2016

14<sup>th</sup> Prof. Ramakrishna Pillai memorial All Kerala problem solving contest in Statistics for undergraduate students is conducted by Department of Statistics, St. Thomas College Palai on 09-03-2016 from 10.30 am to 3.00 pm.



21 teams consisting of 42 students from various colleges participated in the contest. Dr. R. Sreenivasan, son of Late K. Ramakrishna Pillai distributed the prizes. Tharun Benny, Arun George and Kannan Vijayan of Nirmala College Muvattupuzha won the first prize. Deemat C Mathew coordinated the event and Deemat c Mathew and Seemon Thomas prepared the questions for the event..

### Ramakrishna Pillai Memorial All Kerala Problem Solving Contest in Statistics – 2017

15<sup>th</sup> Prof. Ramakrishna Pillai memorial All Kerala problem solving contest in Statistics for undergraduate students is conducted by Department of Statistics, St. Thomas College Palai on 09-02-2017 from 10.30 am to 3.00 pm.



16 teams consisting of 48 students from various colleges participated in the contest. Dr. R. Sr