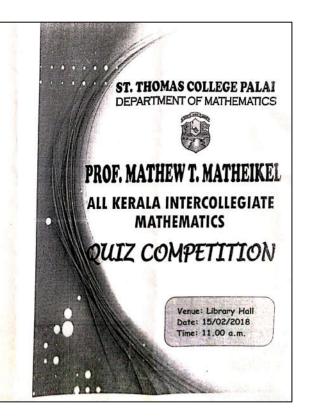

Prof. Jais Kurian, St. Stephan's College, Uzhavoor. Prof. Joy George, Principal distributed the prizes to the winners. Prof. Tommy Thomas Coordinated the Programme.

#### **GENERAL INSTRUCTIONS**

A team of two students from any affiliated college or University Department in Kerala State is eligible to participate.

Participants should produce an identification certificate in the form attached herewith.

The competition will be of the undergraduate level.

The Ever Rolling Trophy awarded to the first prize winning team should be returned on or before 30/09/2018.

No T.A./D.A. will be given to the participants.

If necessary, a preliminary test will be conducted before the final quiz competition to select the contestants for the quiz.

The Quiz mater's decision will be final and binding.



Dear Sir/Madam,

An All Kerala Inter Collegiate Quiz Competition in Mathematics will be conducted in honour of Prof. Mathew T. Matheikal, former Vice-Principal & Head of the Department of Mathematics . We cordially invite your College/Department to participate in the competition.

Venue

Library Hall

Date

15/02/2018

Time

11.00 a.m.

1st Prize

₹ 2001

2nd Prize

₹ 1001

3rd Prize

₹ 501

With regards,

Arunapuram 31/01/2018

Entry Form

This is to certify that the following students are bonafide students of this institution.

1. Name

Class

2. Name

Class

College

Place :

Date :

Signature Head of the Dept.

(Seal)

| MATHEIKAL MATHS QUIZ 2017-2018                                                                                       |
|---------------------------------------------