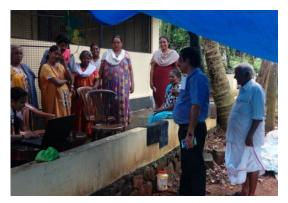

#### **Three Day Entrepreneurship Awareness Camp**

A three day Entrepreneurship Awareness Camp sponsored by NSTEDB, Dept. of Science & Technology (DST), Govt. of India was organised from 21 to 23, Nov 2017 in association with Kerala Industrial and Technical Consultancy Organization (KITCO). The first day of the camp focussed on achievement motivation, innovation and creativity, idea generation etc. The second day was utilised for industrial visit. Participants were divided into three teams and were assigned data collection, evaluation and presentation from Dolphin Rubbers, DC Books and Kenwood paper cups- the three units identified from Poovanthuruth Industrial Estate. The third day focussed on business management, and financial aspects by industrialists and bankers. Sri. Sathish George. MD, Subhisham Food Products was the chief guest in the inaugural function and Prof. K.V John, HOD Commerce inaugurated the camp. Principal Dr. Joy George addressed the valedictory session.