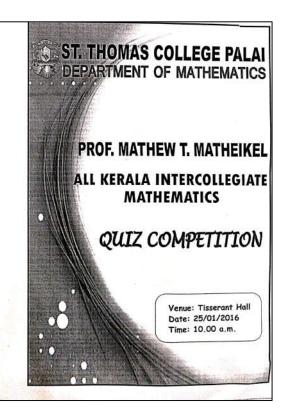

nt Professor, St. Josephs Devagiri College, Kozhikodu. Dr. Sunny Joseph, Principal, delivered the prizes. Prof. Tommy Thomas Coordinated the programme.

#### **GENERAL INSTRUCTIONS**

- A team of two students from any affiliated college or University Department in Kerala State is eligible to participate.
- Participants should produce an identification certificate in the form attached herewith.
- 3. The competition will be of the undergraduate level.
- The Ever Rolling Trophy awarded to the first prize winning team should be returned on or before 30/09/2016.
- 5. No T.A./D.A. will be given to the participants.
- If necessary, a preliminary test will be conducted before the final quiz competition to select the contestants for the quiz.
- The Quiz mater's decision will be final and binding.



#### Dear Sir/Madam,

An All Kerala Inter Collegiate Quiz Competition in Mathematics will be conducted in honour of Prof. Mathew T. Matheikal, former Vice-Principal & Head of the Department of Mathematics. We cordially invite your College/Department to participate in the competition.

 Venue
 :
 Tisserant Hall

 Date
 :
 25/01/2016

 Time
 :
 10.00 a.m.

1<sup>st</sup> Prize : ₹ 2001 2<sup>nd</sup> Prize : ₹ 1001 3<sup>rd</sup> Prize : ₹ 501



Arunapuram 13/01/2016

| is is to ce<br>itution. | rtify that the following students are bonafide students |
|-------------------------|---------------------------------------------------------|
| :                       |                                                         |
| :                       |