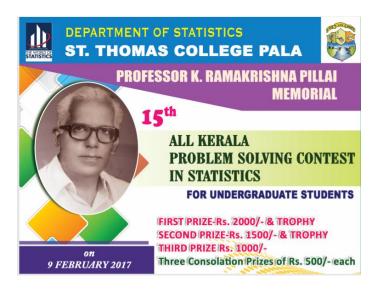

d by Department of Statistics, St. Thomas College Palai on 09-03-2016 from 10.30 am to 3.00 pm.



21 teams consisting of 42 students from various colleges participated in the contest. Dr. R. Sreenivasan, son of Late K. Ramakrishna Pillai distributed the prizes. Tharun Benny, Arun George and Kannan Vijayan of Nirmala College Muvattupuzha won the first prize. Deemat C Mathew coordinated the event and Deemat c Mathew and Seemon Thomas prepared the questions for the event..

### Ramakrishna Pillai Memorial All Kerala Problem Solving Contest in Statistics – 2017

15<sup>th</sup> Prof. Ramakrishna Pillai memorial All Kerala problem solving contest in Statistics for undergraduate students is conducted by Department of Statistics, St. Thomas College Palai on 09-02-2017 from 10.30 am to 3.00 pm.



16 teams consisting of 48 students from various colleges participated in the contest. Dr. R. Sreenivasan, son of Late K. Ramakrishna Pillai was present in the occasion. Gurupraveen G Vijay and Lipsa Allwin Johny and Anu Susan George of K E College Mannanam won the first prize. Benny Kurain coordinated the event and Deemat c Mathew and Seemon Thomas prepared the questions for the event..



Principal Inaugurates the event

## Prof. Ramakrishna Pillai Memorial All Kerala Problem Solving Contest in Statistics – 2018

16<sup>th</sup> Prof. Ramakrishna Pillai memorial All Kerala problem solving contest in Statistics for undergraduate students is conducted by Department of Statistics, St. Thomas College Palai on 09-02-2018 from 10.30 am to 3 pm.



26 teams consisting of 52 students from 14 co