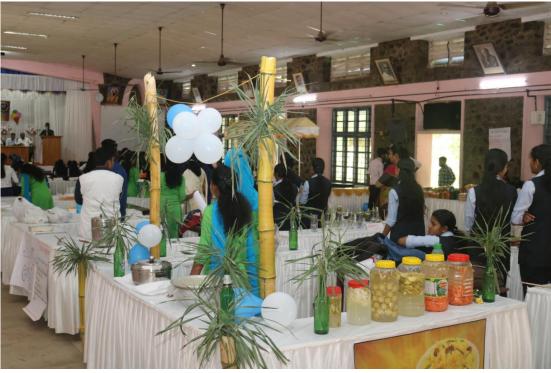

ficer Palai was the resource person. There was an interactive session on the topic "Importance of food safety in current scenario". This interactive session was really a new experience for students and it helped them to know more about Food Safety and Standards Act and its implementation.



The food fest 2018 was a combination of health and taste with a variety of stalls which include BMI clinic, diet clinic, adulteration testing, fresh juice and health drinks, jackfruit products, dairy products and ethinic foods.





The food fest 2018 was successfully executed by the students under the guidance of staff co-ordinators Mrs.Jovancy Mathew, Mrs Minu Abraham, Mrs Gisha T Mathew, Mrs.Jinu T Jose. The fest helped the students to learn team work, leadership and overall management skills.







# Rice Cultivation by Students

#### **RICE CULTIVATION: 2018-19**

On <u>16<sup>th</sup> October 2018</u>, Paddy cultivation was done by 2017 & 2018 batch students of B.Voc(Sustainable Agriculture) of St.Thomas College, Palai at South Kidangoor Padasekharam. The area cultivated was 0.5 hectare (1.235 Acres)

The peculiarity of this rice cultivation was introduction of mechanisation in cultivation for the first time in South Kidangoor padasekharam. Mat nursery was prepared and transplanting was done using transplanter with the assistance from KrishiVigyan Kendra (KVK) of Kerala Agricultural University. Since we have introduced machines in cultivation, seed rate was reduced to 20 Kg. Variety used was **Jyothi.** 

Students cleaned the field bunds and bunds were prepared neatly. Tractors w