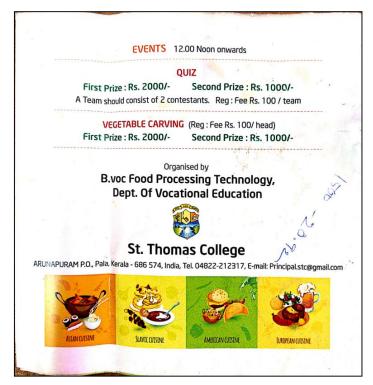

### Research and Consultancy Service (RACS) Cell, St. Thomas College, Palai

The RACS cell of St. Thomas College Palai organizes the National Science Day celebrations in this college for the last 14 years. This year the celebrations were organised with the financial support from KSCSTE, Govt. of Kerala (Sanction letter dated 09/02/2017, No. C-46 / NSD/2017 / KSCSTE). On the first two days of the celebrations, 24 and 27 February 2017, various competitions were organized to promote the focal theme of NSD 2017: "Science and Technology for specially abled persons", among the students of this college. J.C.Bose National Fellow and Bhatnagar Award winner Prof. K.L.Sebastian (Professor, IIT Palakkad) was the chief guest and resource person for the main celebrations on 28 February 2017. The programme was co-ordinated by RACS Cell and teachers and students of all post graduate science departments including Physics, Chemistry, Mathematics, Statistics, Bio statistics, Botany, Biotechnology and Microbiology were the participants.

#### 2. Power Point Presentation for UG students

Ten degree students of the college participated in the competition on power point presentation conducted on 27 February 2017 at 1.30 PM in the Library Hall. The presentations were based on the theme "Science and Technology for Specially Abled Persons" for a duration of 10 minutes followed by questions. All the participants presented the recent developments and modern devices for specially abled persons and the importance of science and technology in it. Among this, the best presentation was by Mr. Jensal Thomas of II DC Physics. Mr.Augustine Joseph of I DC Botany, and Mr.Joby Kallmapally of IDC Physics bagged the second and third prizes respectively. The First, Second and Third prize winners were awarded Certificates and cash prizes of Rs.1500/-, Rs.1200/- and Rs.1000/- respectively. Mr. Adithya Vasudevan of IIDC Botany and Mr.Harikrishnan G of IDC Mathematics were awardeded the consolation prizes of Rs.400/- each. Prof. Augustine J.Edakkara from the department of Physics co ordinated this competition on the power point presentations.

## NSD 17: A few Snaps

Inauguration by Prof. K.L.Sebastian, Professor IIT Palaghat

Presenting bouquet to Prof. K.L.Sebastian

Presidential address by Dr.Sunny Joseph, Principal

A glimpse of the audience

A glimpse of Quiz competition conducted for PG Students

#### **NSD 2016 Competitions**

During the morning session of 22<sup>nd</sup> February 16, essay writing competitions were conducted for B.Sc students. The theme for competition was the focal theme of Science day 16: "Make in India: S & T driven innovations". Jensal Thomas of I DC Physics, Jithu K. Jose of I DC Botany, Johns Paul of IIDC B.Com received first, second and third prizes respectively.