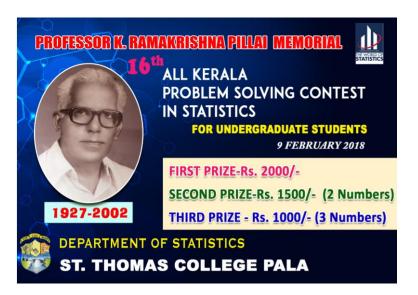

The external mentoring programme started on 12 January 2019 from 9.30 AM to 3.30 PM. The name of the resource persons and the topics concerned are given below.

| Sl.No. | Date        | Name of the Resource<br>Person  | Topic                                | Year |
|--------|-------------|---------------------------------|--------------------------------------|------|
| 1.     | 12/01//2019 | Mr. James Sebastian             | Career Guidance                      | Ι    |
| 2.     | 19/01/2019  | Prof. Nitheesh Kurian           | General Attitude & Body<br>Language  | Ι    |
| 3.     | 26/01/2019  | Mr. James Xavier                | Self Confidence & Mind<br>Power      | Ι    |
| 4.     | 02/02/2019  | Prof. Tessy Kurian              | Giving Compliments                   | Ι    |
| 5.     | 09/02/2019  | Dr. Mathew K.A                  | Interview Skills (Theory & Practice) | Ι    |
| 6.     | 12/01//2019 | Prof. Tessy Kurian              | Giving Compliments                   | II   |
| 7.     | 19/01/2019  | Mr.James Sebastian              | Career Guidance                      | II   |
| 8.     | 26/01/2019  | Prof. Motti Thomas<br>Zacharias | Moving towards my academic career    | II   |
| 9.     | 02/02/2019  | Mr. James Xavier                | Self Confidence & Mind<br>Power      | II   |
| 10.    | 09/02/2019  | Dr. R. Jayakrishnan             | Soft skill Development               | II   |