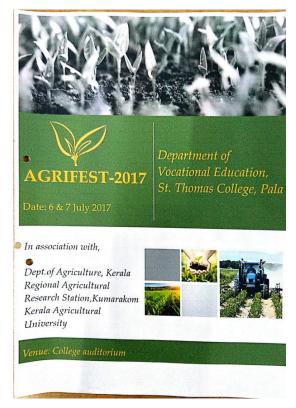

horrhiza which can be cultured in the field itself. Farmers can produce it in the field by using vermiculite, sand and they are grown in sweet corn roots. A training was given under Capacity Building and students demonstrated it before the farmers.







Students at doing Demonstration of VAM Production

# Agri Fest 2017

#### **Agri fest- 2017-18**

Agri fest was conducted in St. Thomas College, Palai on 5<sup>th</sup> and 6<sup>th</sup> of July 2017. The fest was conducted under the scheme "Kissan Goshti" of Agriculture Technology Management Agency (ATMA) along with Department of Agriculture Development & Farmer's Welfare. Regional Agricultural Research Station (RARS) and Krishi Vigyan Kendra (KVK), Kumarakom under Kerala Agricultural University extended technical support to the fest.



Two hundred and fifty students participated in the fest. Resource persons were Dr. Vandana Venugopal, Scientist, R.A.R.S and Ms. Anitha, Asst. Director of Agriculture, District Soil Testing Laboratory, Kozha. Dr. Vandana Venugopal took class about Homestead vegetable cultivation and Ms. Anitha took class about soil sampling and testing.





Target group of the fest was farmers, students and teachers of the college and public. Sixty farmers and students of various vocational higher secondary schools were participated in the fest. The exhibition organised by B.Voc. (S.A.) students disseminated new agricultural methods and technologies to the farmers as well as to the public. The demonstration include integrated farming system model, terrariums, composting, integrated pest management metho