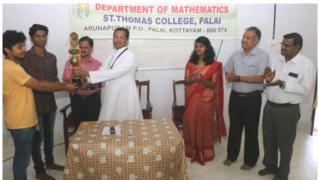

Prof. Raju Mathew T, Associate Professor, Department of Physics felicitated the Science Day celebrations.

Dr. Ginson P.Joseph, Coordinator, RACS cell proposed the vote of thanks. The session concluded with National Anthem.