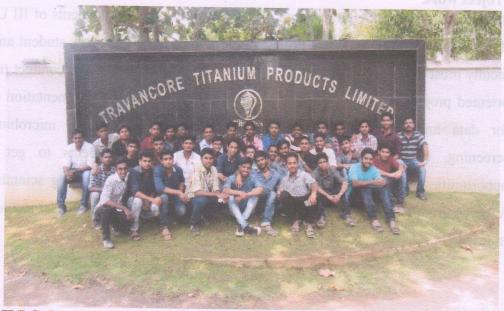

#### **Industrial Visit to Eastern Condiments Factory at Munnar**

A team of 60 students accompanied by Dr. Babu Jose and Prof. Jinu Mathew conducted an Industrial Visit to one of the leading Spices exporter in India 'Eastern Condiments Pvt. Ltd' at Munnar on 3<sup>rd</sup> February 2017. This helped the students to see the operational aspects of a factory and to build entrepreneurial orientation in them.