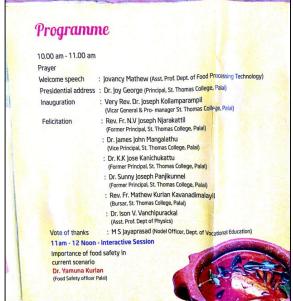

2017-18

The Department of Vocational Education has conducted food fest on 15th February 2018 in the college auditorium. Around 250 students had participated in this fest. Students, teachers of the college and Public were the target group.



Dr Yamuna Kurian, food safety officer Palai was the resource person. There was an interactive session on the topic "Importance of food safety in current scenario". This interactive session was really a new experience for students and it helped them to know more about Food Safety and Standards Act and its implementation.



The food fest 2018 was a combination of health and taste with a variety of stalls which include BMI clinic, diet clinic, adulteration testing, fresh juice and health drinks, jackfruit products, dairy products and ethinic foods.





The food fest 2018 was successfully executed by the students under the guidance of staff co-ordinators Mrs.Jovancy Mathew, Mrs Minu Abraham, Mrs Gisha T Mathew, Mrs.Jinu T Jose. The fest helped the students to learn team work, leadership and overall management skills.







# Rice Cultivation by Students

#### **RICE CULTIVATION: 2018-19**

On <u>16<sup>th</sup> October 2018</u>, Paddy cultivation was done by 2017 & 2018 batch students of B.Voc(Sustainable Agriculture) of St.Thomas College, Palai at South Kidangoor Padasekharam. The area cultivated was 0.5 hectare (1.235 Acres)

The peculiarity of this rice cultivation was introduction of mechanisation in cultivation for the first time in South Kidangoor padasekharam. Mat nursery was prepared and transplanting was done using transplante