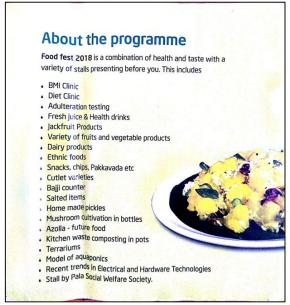

t- 2017-18

The Department of Vocational Education has conducted food fest on 15th February 2018 in the college auditorium. Around 250 students had participated in this fest. Students, teachers of the college and Public were the target group.



Dr Yamuna Kurian, food safety officer Palai was the resource person. There was an interactive session on the topic "Importance of food safety in current scenario". This interactive session was really a new experience for students and it helped them to know more about Food Safety and Standards Act and its implementation.



The food fest 2018 was a combination of health and taste with a variety of stalls which include BMI clinic, diet clinic, adulteration testing, fresh juice and health drinks, jackfruit products, dairy products and ethinic foods.





The food fest 2018 was successfully executed by the students under the guidance of staff co-ordinators Mrs.Jovancy Mathew, Mrs Minu Abraham, Mrs Gisha T Mathew, Mrs.Jinu T Jose. The fest helped the students to learn team work, leadership and overall management skills.







# Rice Cultivation by Students

#### **RICE CULTIVATION: 2018-19**

On <u>16<sup>th</sup> October 2018</u>, Paddy cultivation was done by 2017 & 2018 batch students of B.Voc(Sustainable Agriculture) of St.Thomas College, Palai at South Kidangoor Padasekharam. The area cultivated was 0.5 hectare (1.235 Acres)

The peculiarity of this rice cultivation was introduction of mechanisation in cultivation for the first time in South Kidangoor padasekharam. Mat nursery was prepared and transplanting was done using transplan