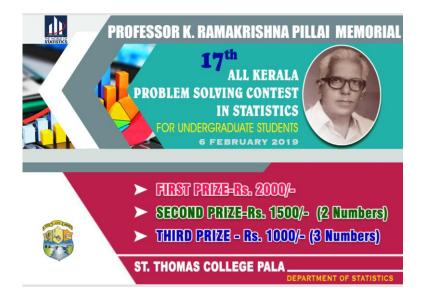

The external mentoring programme started on 12 January 2019 from 9.30 AM to 3.30 PM. The name of the resource persons and the topics concerned are given below.

| Sl.No. | Date        | Name of the Resource<br>Person  | Topic                                | Year |
|--------|-------------|---------------------------------|--------------------------------------|------|
| 1.     | 12/01//2019 | Mr. James Sebastian             | Career Guidance                      | Ι    |
| 2.     | 19/01/2019  | Prof. Nitheesh Kurian           | General Attitude & Body<br>Language  | Ι    |
| 3.     | 26/01/2019  | Mr. James Xavier                | Self Confidence & Mind<br>Power      | Ι    |
| 4.     | 02/02/2019  | Prof. Tessy Kurian              | Giving Compliments                   | Ι    |
| 5.     | 09/02/2019  | Dr. Mathew K.A                  | Interview Skills (Theory & Practice) | Ι    |
| 6.     | 12/01//2019 | Prof. Tessy Kurian              | Giving Compliments                   | II   |
| 7.     | 19/01/2019  | Mr.James Sebastian              | Career Guidance                      | II   |
| 8.     | 26/01/2019  | Prof. Motti Thomas<br>Zacharias | Moving towards my academic career    | II   |
| 9.     | 02/02/2019  | Mr. James Xavier                | Self Confidence & Mind<br>Power      | II   |
| 10.    | 09/02/2019  | Dr. R. Jayakrishnan             | Soft skill Development               | II   |